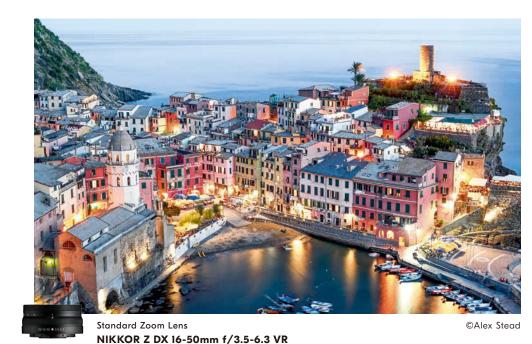

onditions





#### **EXPRESS YOURSELF**

- · High-quality selfies made fun and easy with tilting monitor
- Eye-detection AF is also available in self-portrait mode

# SUPERB VERSATILITY AND INTUITIVE HANDLING



### MAKE A SECOND LAST A LIFETIME

• 11 fps\* high-speed continuous shooting



### SIMPLICITY AT YOUR FINGERTIPS

- Call up 12 settings instantly with the fully customisable **i** button
- Touch sensitive LCD monitor



### STAY TRUE TO YOUR VISION

- Deep, comfortable grip
- Intuitive, single-handed operation
- Optimal viewing under bright sunlight with easy-to-see EVF



### SHARE THE EXCITEMENT

 Quick image transfer to your smart devices



\*When using a mechanical shutter, in continuous H (extended) release mode.

# EXPANDING POSSIBILITIES WITH POWERFUL AND COMPACT LENSES