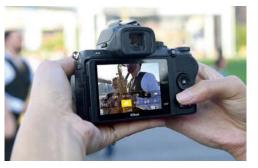

### SIMPLICITY AT YOUR FINGERTIPS

- Call up 12 settings instantly with the fully customisable **i** button
- Touch sensitive LCD monitor