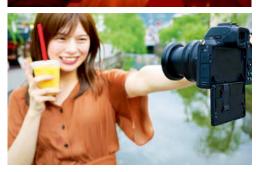

#### **EXPRESS YOURSELF**

- · High-quality selfies made fun and easy with tilting monitor
- Eye-detection AF is also available in self-portrait mode