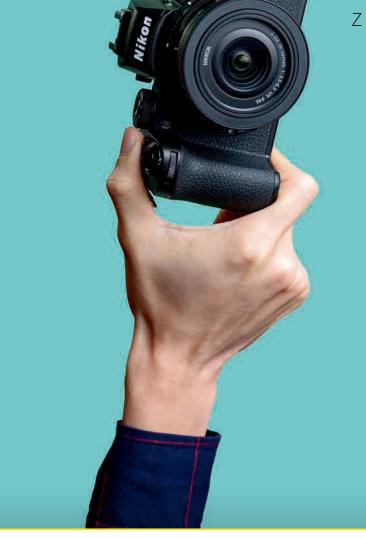

### STAY TRUE TO YOUR VISION

- Deep, comfortable grip
- Intuitive, single-handed operation
- Optimal viewing under bright sunlight with easy-to-see EVF