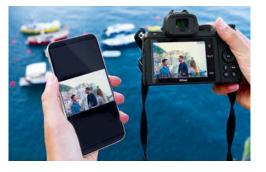

### SHARE THE EXCITEMENT

 Quick image transfer to your smart devices

\*When using a mechanical shutter, in continuous H (extended) release mode.